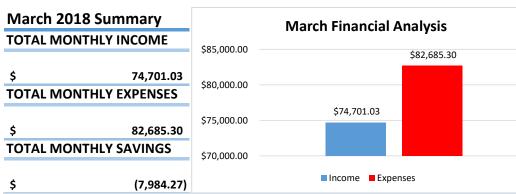

March 2018 Net Income Percentage

- 1 1 9 6

| Monthly Income              | Actuals |           |
|-----------------------------|---------|-----------|
| Sunday/Holy Day Collections | \$      | 52,520.56 |
| <b>Christmas Collection</b> | \$      | -         |
| Easter Collection           | \$      | 200.00    |
| RE Tuition                  | \$      | 887.50    |
| RE Fees                     | \$      | -         |
| Rental Income               | \$      | 225.00    |
| Fundraising Net Income      | \$      | 541.97    |
| Interest Income             | \$      | 156.97    |
| Auxiliary Groups            | \$      | 0.08      |
| Miscellaneous Income        | \$      | 15,165.23 |
| Second Collections          | \$      | 5,003.72  |
| Totals                      | \$      | 74,701.03 |

| Monthly Expenses                    | Actuals |           |
|-------------------------------------|---------|-----------|
| Salaries                            | \$      | 39,297.29 |
| Health Insurance - Employer Paid    | \$      | 3,400.00  |
| Employer FICA                       | \$      | 5,096.09  |
| Fringe Benefits                     | \$      | 1,555.00  |
| Professional Growth/Ministerial     | \$      | -         |
| Books & Supplies, Non-Liturgical    | \$      | 668.43    |
| Administrative Expenses             | \$      | 2,258.62  |
| Transportation                      | \$      | -         |
| Food Service & Meals                | \$      | 1,126.90  |
| Telephone                           | \$      | 319.68    |
| Heating Fuel                        | \$      | 1,228.72  |
| Electricity                         | \$      | 542.90    |
| Other Utilities                     | \$      | 955.84    |
| Maintenance & Building Repairs      | \$      | 5,330.90  |
| Interest Expense                    | \$      | 140.79    |
| Altar & Liturgical Supplies         | \$      | 1,067.40  |
| Furnishings & Equipment             | \$      | -         |
| Archdiocesan Assessment             | \$      | 6,525.00  |
| PRMAA Assessment                    | \$      | 2,284.00  |
| Property/Casualty Insurance         | \$      | 3,013.00  |
| Auto Insurance/Priest Owned Vehicle | \$      | -         |
| Miscellaneous/School Support        | \$      | 4,772.74  |
| Second Collections                  | \$      | 3,102.00  |
| Totals                              | \$      | 82,685.30 |